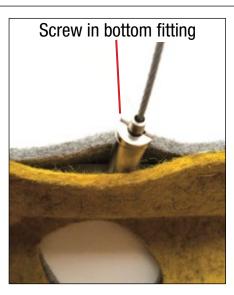

## **ScreenTrak® Soprano - Wire Mounting**

**Top Fitting** 

**Bottom Fitting** 

Adjust the length of the wire by pressing here

Pull wire to desired length here

**Soprano Fitting** 

unika vaev