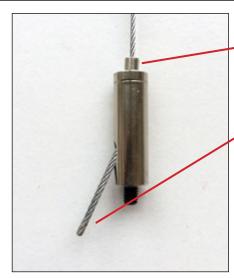

## **ScreenTrak® Soprano - Wire Mounting**

**Top Fitting** 

**Bottom Fitting** 

Adjust the length of the wire by pressing here

Pull wire to desired length here

**Soprano Fitting** 

unika vaev