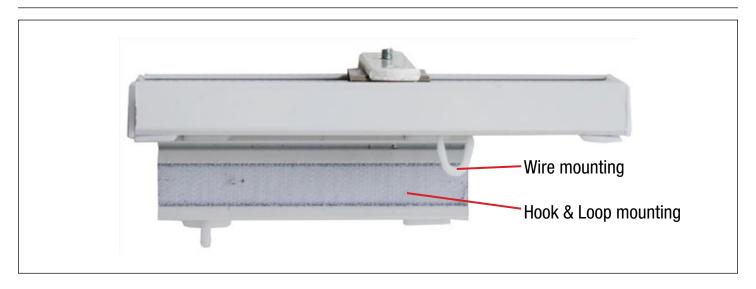

the glass where magnets are to go.

Allow the adhesive to dry completely.

Place the front magnet on the glued spot, press it firmly to secure. Slide the second magnet slowly from a distance of about 20 inches (half meter) into place on the backside of the glass. Press the magnet firmly to secure.

Mount ScreenTrak® Soprano on the magnets and place the 'metal lock' on top.

\*The spray adhesive 3M-77 can be used.



Magnet #1 inserted into Soprano

Magnet #2 slid into place behind glass



Magnet #1 hidden with plastic cover

unika vaev



## **ScreenTrak® Soprano - Wire Mounting**

**Top Fitting** 







**Bottom Fitting** 





Adjust the length of the wire by pressing here

Pull wire to desired length here

**Soprano Fitting** 





unika vaev

## ScreenTrak® Soprano - Ceiling & Wall









#### ScreenTrak® Soprano - All Mounting Options