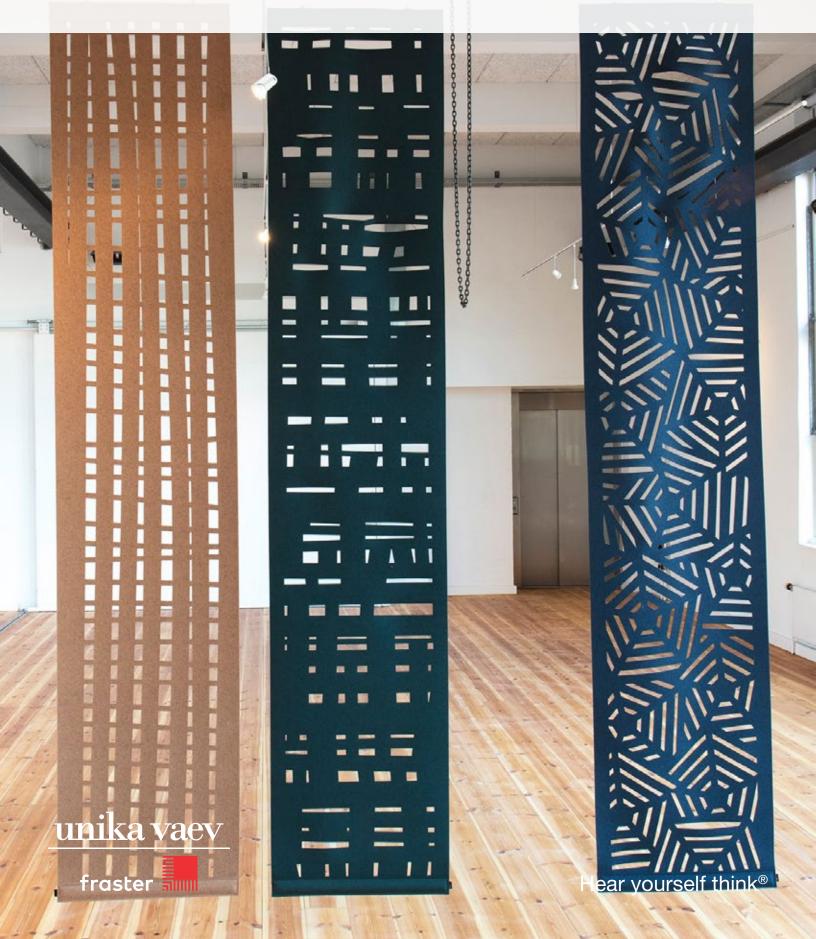

# ScreenTrak® Soprano - Mounting



#### ScreenTrak® Soprano - Magnet Mounting

The magnets used for mounting ScreenTrak® Soprano are **extremely powerful** and must be handled with caution. **Maximum thickness for any piece of glass in use cannot exceed 0.39" (10mm)** 

Before the magnets are separated from each other, please note that they must point towards each other for mounting. The magnets can be marked with a marker on both sides to indicate which direction they will need to face -- towards each other.

If the magnets are adjoined without the provided plastic ring, or similar thick material, it can be very difficult to separate them again.

Mounting on glass requires two people, one on either side of the glass. One person holds the first magnet on the selected spot of the glass while the other person places the sec