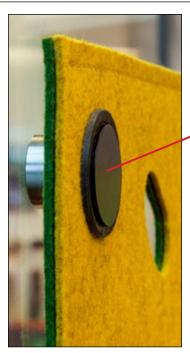

Mount ScreenTrak® Soprano on the magnets and place the 'metal lock' on top.

\*The spray adhesive 3M-77 can be used.

Magnet #1 inserted into Soprano

Magnet #2 slid into place behind glass

Magnet #1 hidden with plastic cover