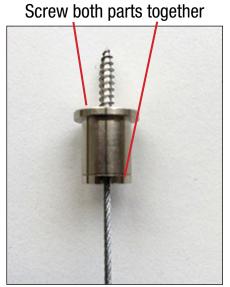

## **ScreenTrak® Soprano - Wire Mounting**

**Top Fitting** 

**Bottom Fitting** 

Adjust the length of the wire by pressing here

Pull wire to desired length here

**Soprano Fitting** 

unika vaev