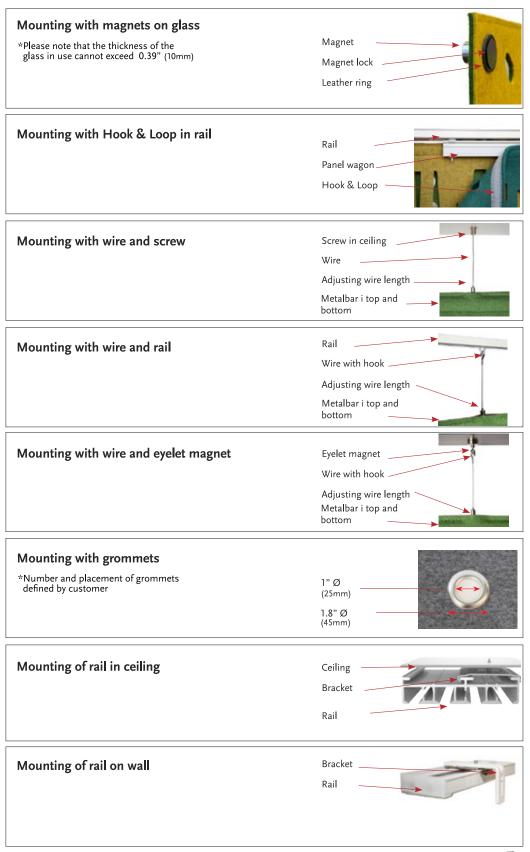

dry completely.

Place the front magnet on the glued spot, press it firmly to secure. Slide the second magnet slowly from a distance of about 20 inches (half meter) into place on the backside of the glass. Press the magnet firmly to secure.

Mount ScreenTrak® Soprano on the magnets and place the 'metal lock' on top.

\*The spray adhesive 3M-77 can be used.



Magnet #1 inserted into Soprano

Magnet #2 slid into place behind glass



Magnet #1 hidden with plastic cover

unika vaev



## **ScreenTrak® Soprano - Wire Mounting**

**Top Fitting** 







**Bottom Fitting** 





Adjust the length of the wire by pressing here

Pull wire to desired length here

**Soprano Fitting** 





unika vaev

## ScreenTrak® Soprano - Ceiling & Wall









#### ScreenTrak® Soprano - All Mounting Options