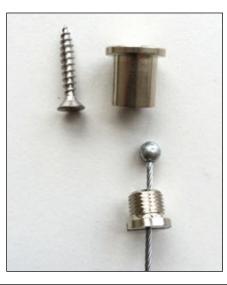

## **ScreenTrak® Soprano - Wire Mounting**

**Top Fitting** 

**Bottom Fitting** 

Adjust the length of the wire by pressing here

Pull wire to desired length here

**Soprano Fitting** 

unika vaev