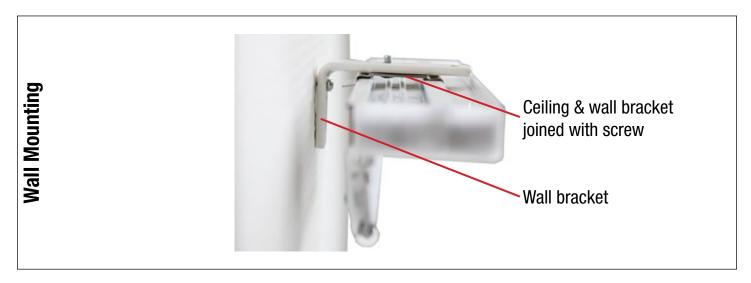

glass where magnets are to go.

Allow the adhesive to dry completely.

Place the front magnet on the glued spot, press it firmly to secure. Slide the second magnet slowly from a distance of about 20 inches (half meter) into place on the backside of the glass. Press the magnet firmly to secure.

Mount ScreenTrak® Soprano on the magnets and place the 'metal lock' on top.

\*The spray adhesive 3M-77 can be used.



Magnet #1 inserted into Soprano

Magnet #2 slid into place behind glass



Magnet #1 hidden with plastic cover

unika vaev



## **ScreenTrak® Soprano - Wire Mounting**

**Top Fitting** 







**Bottom Fitting** 





Adjust the length of the wire by pressing here

Pull wire to desired length here

**Soprano Fitting** 





unika vaev

## ScreenTrak® Soprano - Ceiling & Wall









#### ScreenTrak® Soprano - All Mounting Options