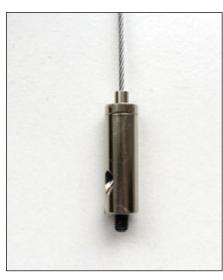

## **ScreenTrak® Soprano - Wire Mounting**

**Top Fitting** 

**Bottom Fitting** 

Adjust the length of the wire by pressing here

Pull wire to desired length here

**Soprano Fitting** 

unika vaev