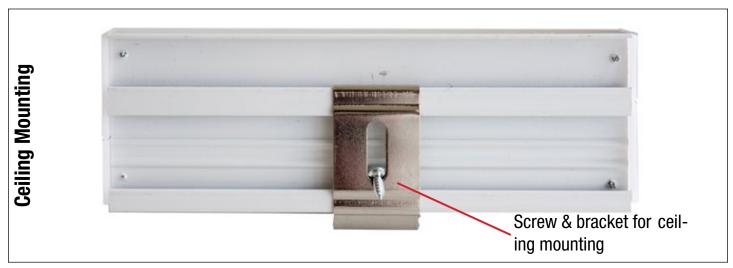

e glass where magnets are to go.

Allow the adhesive to dry completely.

Place the front magnet on the glued spot, press it firmly to secure. Slide the second magnet slowly from a distance of about 20 inches (half meter) into place on the backside of the glass. Press the magnet firmly to secure.

Mount ScreenTrak® Soprano on the magnets and place the 'metal lock' on top.

\*The spray adhesive 3M-77 can be used.



Magnet #1 inserted into Soprano

Magnet #2 slid into place behind glass



Magnet #1 hidden with plastic cover

unika vaev



## **ScreenTrak® Soprano - Wire Mounting**

**Top Fitting** 







**Bottom Fitting** 





Adjust the length of the wire by pressing here

Pull wire to desired length here

**Soprano Fitting** 





unika vaev

## ScreenTrak® Soprano - Ceiling & Wall









#### ScreenTrak® Soprano - All Mounting Options