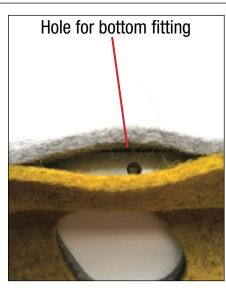

## **ScreenTrak® Soprano - Wire Mounting**

**Top Fitting** 

**Bottom Fitting** 

Adjust the length of the wire by pressing here

Pull wire to desired length here

**Soprano Fitting** 

unika vaev