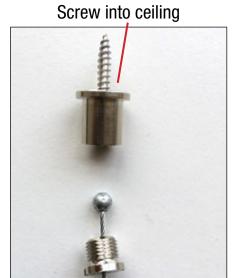

## **ScreenTrak® Soprano - Wire Mounting**

**Top Fitting** 

**Bottom Fitting** 

Adjust the length of the wire by pressing here

Pull wire to desired length here

**Soprano Fitting** 

unika vaev