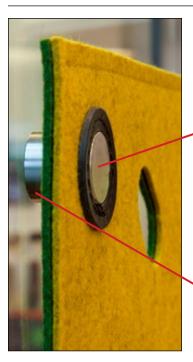

Mount ScreenTrak® Soprano on the magnets and place the 'metal lock' on top.

\*The spray adhesive 3M-77 can be used.

Magnet #1 inserted into Soprano

Magnet #2 slid into place behind glass

Magnet #1 hidden with plastic cover