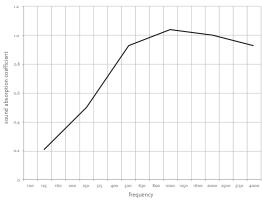

WEIGHT .35 lbs

**FLAMMABILITY** Inquire

ACOUSTIC NRC: 0.85

APPLICATION Wall, Ceiling

**DESCRIPTION** Aircone is a sound absorbing module with a simple triangular design that is angled and ta-

pered to permit sound diffusion. Component modules are made from molded polyester felt fiber and are available in many colorways. Half modules are also available to create