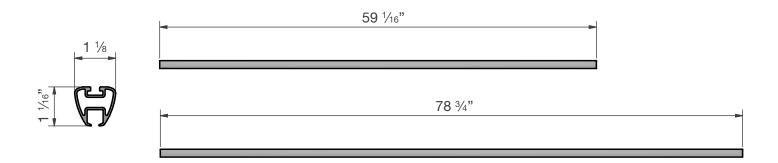

# **AIR RAIL DIMENSIONS**

straight edges in a design.

**Installation:** Aircone may be mounted to the ceiling or wall with a straight rail in two lengths, 59" or 78.75. Those rails can be joined or cut on site. Modules hook into one another using small plastic clips creating screen partitions.