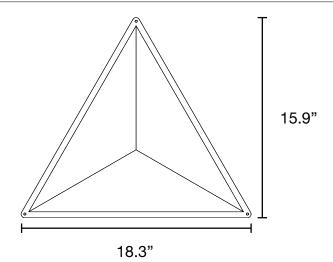

# **AIRCONE**

**DESIGNER** Stefan Borselius

**CONTENT** Core: 100% Molded Polyester Felt

Cover: 100% Polyester Felt (Air Series) or

100% NZ Wool (Focus & Mélange)

THICKNESS 3.3"

**DIMENSIONS** 20" (h) x 18.7" (w)

WEIGHT .35 lbs

**FLAMMABILITY** Inquire

ACOUSTIC NRC: 0.85

APPLICATION Wall, Ceiling

**DESCRIPTION** Aircone is a sound absorbing module with a simple triangular design that is angled and ta-

pered to permit sound diffusion. Component modules are made from molded polyester felt fiber and are available in many colorways. Half modules are also available to create