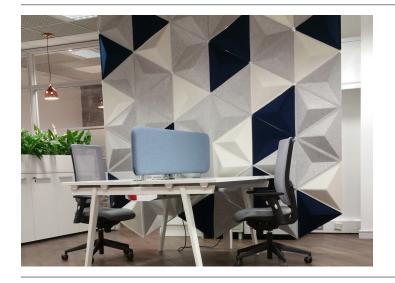

# **AIRCONE**

**DESIGNER** Stefan Borselius

**CONTENT** Core: 100% Molded Polyester Felt

Cover: 100% Polyester Felt (Air Series) or

100% NZ Wool (Focus & Mélange)

THICKNESS 3.3"

**DIMENSIONS** 20" (h) x 18.7" (w)

WEIGHT .35 lbs

**FLAMMABILITY** Inquire

ACOUSTIC NRC: 0.85

APPLICATION Wall, Ceiling

**DESCRIPTION** Aircone is a sound absorbing module with a simple triangular design that is angled and ta-

pered to permit sound diffusion. Component modules are made from molded polyester felt fiber and are available in many colorways. Half modules are also available to create

straight edges in a design.

**Installation:** Aircone may be mounted to the ceiling or wall with a straight rail in two lengths, 59" or 78.75. Those rails can be joined or cut on site. Modules hook into one another using small plastic clips creating screen partitions.