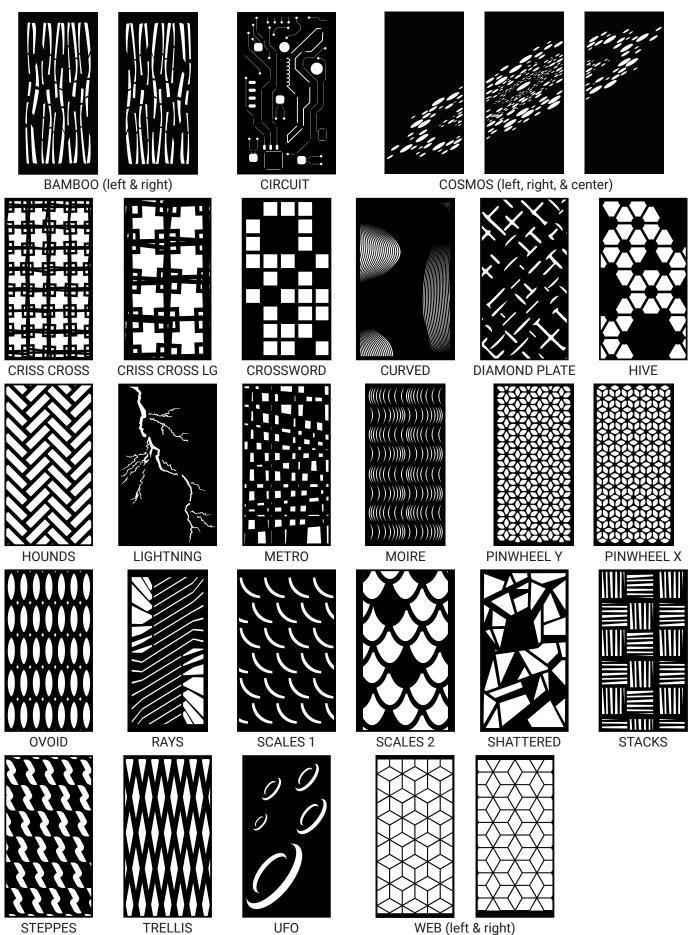

### **SCREENTRAK® ALTO PATTERNS**

ScreenTrak® Alto is available in 24 designs with the ability for custom designed patterns. Each screen is available with multiple track hanging options using Unika Vaev's proprietary track system.

The final NRC rating will vary dependent upon the shape, size, spacing, and air-gap of the product. The NRC rating is intended to be a general guideline only.