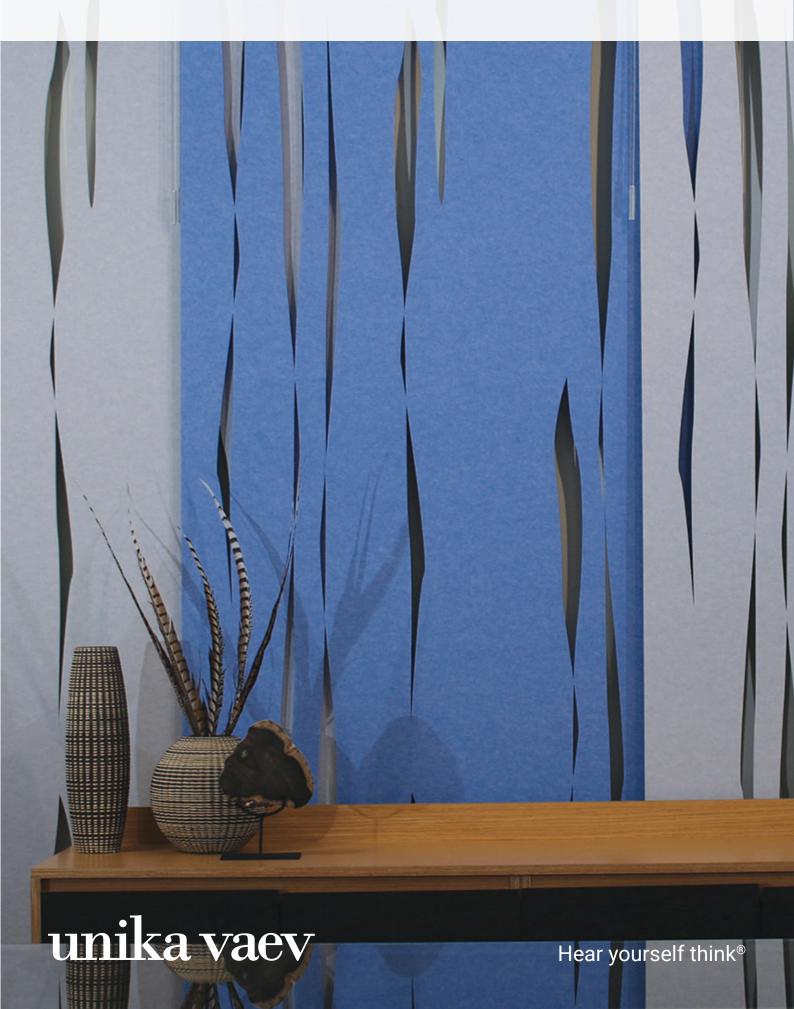

# **SCREENTRAK® ALTO**

beautifully designed, rigid screens available in multiple patterns. The screens are produced with Unika Vaev's 0.47" Solid Color Core and available in a wide range of colors. Make a stunning spacial statement with ScreenTrak® Alto.

ScreenTrak® Alto is available in 24 designs with the ability for custom designed patterns. Each screen is available with multiple track hanging options using Unika Vaev's proprietary track system.

The final NRC rating will vary dependent upon the shape, size, spacing, and air-gap of the product. The NRC rating is intended to be a general guideline only.