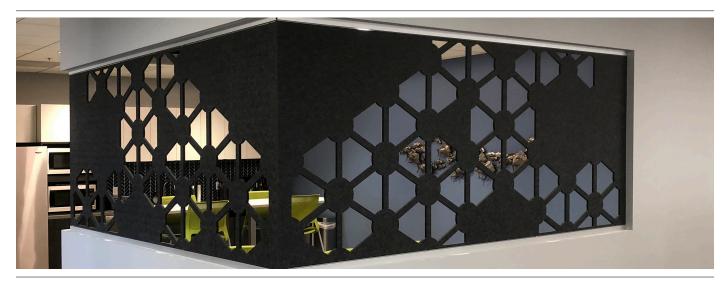

### **SCREENTRAK® ALTO PATTERNS**

ScreenTrak® Alto is available in 24 designs with the ability for custom designed patterns. Each screen is available with multiple track hanging options using Unika Vaev's proprietary track system.

The final NRC rating will vary dependent upon the shape, size, spacing, and air-gap of the product. The NRC rating is intended to be a general guideline only.