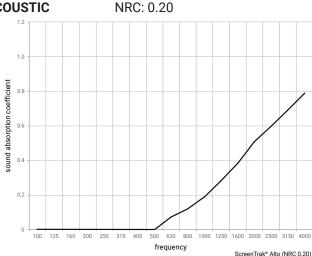

CAN ULC S102

**APPLICATION** 

Vertical Surfaces / Screens

**ACOUSTIC** 

**SOLD IN** Each screen is individually

fabricated

**DESCRIPTION** The ScreenTrak® Alto Screen

system is a collection of

ScreenTrak® Alto is available in 24 designs with the ability for custom designed patterns. Each screen is available with multiple track hanging options using Unika Vaev's proprietary track system.

The final NRC rating will vary dependent upon the shape, size, spacing, and air-gap of the product. The NRC rating is intended to be a general guideline only.