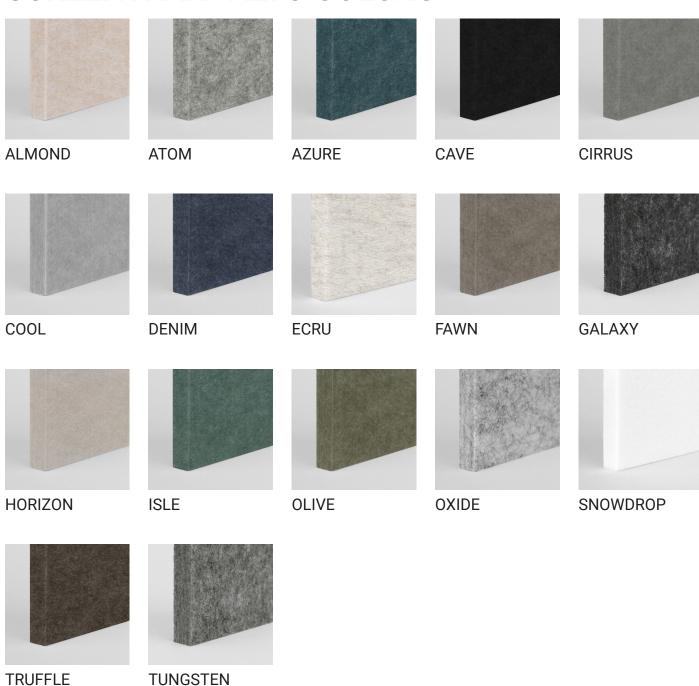

# **SCREENTRAK® ALTO**



## **SCREENTRAK® ALTO COLORS**



### **SCREENTRAK® ALTO PATTERNS**



#### SCREENTRAK® ALTO



COMPOSITION

100% PET

**DIMENSIONS** 

94" or 95"(h) x 46"(w) x 0.47"(d)

**FLAMMABILITY** 

ASTM E84

Class A

CAN ULC S102

**APPLICATION** 

Vertical Surfaces / Screens

**ACOUSTIC** 



**SOLD IN** Each screen is individually

fabricated

**DESCRIPTION** The ScreenTrak® Alto Screen

system is a collection of

beautifully designed, rigid screens available in multiple patterns. The screens are produced with Unika Vaev's 0.47" Solid Color Core and available in a wide range of colors. Make a stunning spacial statement with ScreenTrak® Alto.

**Please Note** 

- Variation in thickness, color as well as flecks and other slight surface blemishes are an inherent feature of this product and are unavoidable.
- Variation from batch