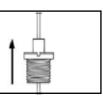

## **Assembly Instructions**

A Insert the wire into the gripper. Always insert the wire through the pin unless otherwise stated.

B Adjust the gripper up. when you let go of the gripper it will automatically lock iteslf on the wire.