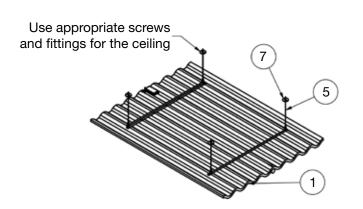

## **Assembly Instructions**

A Insert the wire into the gripper. Always insert the wire through the pin unless otherwise stated.

B Adjust the gripper up. when you let go of the gripper it will automatically lock iteslf on the wire.

C Press the pin and adjust down. When you press the pin the lock opens and the gripper slides on the wire. Release pin to lock again.

- A Direction of wire and gripper mist be in straight line
- B The wire must be inserted all the way through the gripper and protrude at least 0.2" from the bottom.