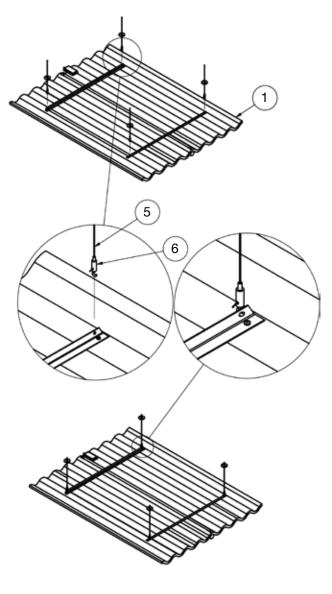

## **Assembly Instructions**

A Insert the wire into the gripper. Always insert the wire through the pin unless otherwise stated.

B Adjust the gripper up. when you let go of the gripper it will automatically lock iteslf on the wire.

C Press the pin and adjust down. When you press the pin the lock opens and the gripper slides on the wire. Release pin to lock again.

- A Direction of wire and gripper mist be in straight line
- B The wire must be inserted all the way through the gripper and protrude at least 0.2" from the bottom.