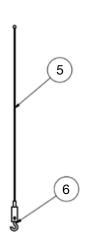

## **Assembly Instructions**

A Insert the wire into the gripper. Always insert the wire through the pin unless otherwise stated.

B Adjust the gripper up. when you let go of the gripper it will automatically lock iteslf on the wire.

C Press the pin and adjust down. When you press the pin the lock opens and the gripper slides on the wire. Release pin to lock again.

- A Direction of wire and gripper mist be in straight line
- B The wire must be inserted all the way through the gripper and protrude at least 0.2" from the bottom.

**Please Note:** The suspension wires should be straight, not angled.

unika vaev abstracta