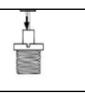

## **Assembly Instructions**

A Insert the wire into the gripper. Always insert the wire through the pin unless otherwise stated.

B Adjust the gripper up. when you let go of the gripper it will automatically lock iteslf on the wire.