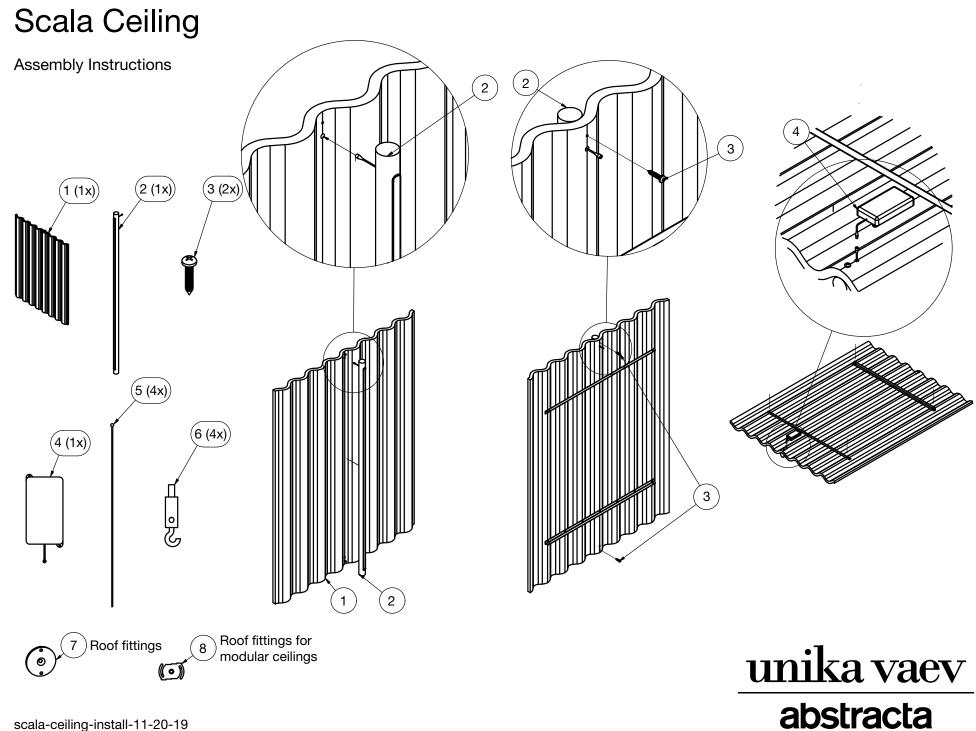

## Scala Ceiling

## **Assembly Instructions**

A Insert the wire into the gripper. Always insert the wire through the pin unless otherwise stated.

B Adjust the gripper up. when you let go of the gripper it will automatically lock iteslf on the wire.

C Press the pin and adjust down. When you press the pin the lock opens and the gripper slides on the wire. Release pin to lock again.

- A Direction of wire and gripper mist be in straight line
- B The wire must be inserted all the way through the gripper and protrude at least 0.2" from the bottom.

**Please Note:** The suspension wires should be straight, not angled.

unika vaev abstracta