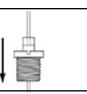

C Press the pin and adjust down. When you press the pin the lock opens and the gripper slides on the wire. Release pin to lock again.

- A Direction of wire and gripper mist be in straight line
- B The wire must be inserted all the way through the gripper and protrude at least 0.2" from the bottom.