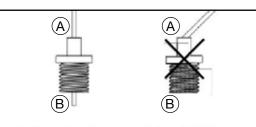

C Press the pin and adjust down. When you press the pin the lock opens and the gripper slides on the wire. Release pin to lock again.

- A Direction of wire and gripper mist be in straight line
- B The wire must be inserted all the way through the gripper and protrude at least 0.2" from the bottom.

**Please Note:** The suspension wires should be straight, not angled.

unika vaev abstracta