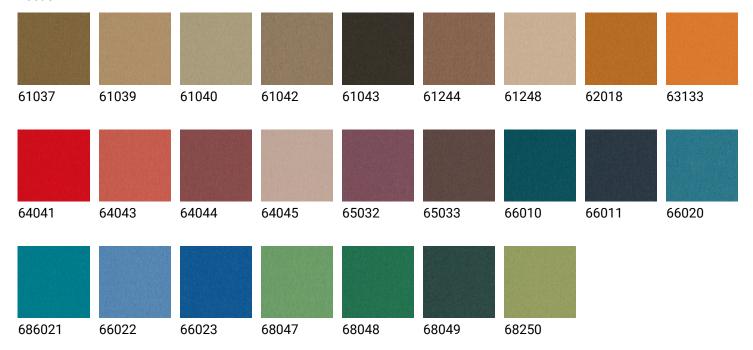

# **SOFTLINE TABLE SCREEN**



### **STANDARD OPTIONS**

#### Salsa



32 Dark Grey



36 Middle Grey



55 Light Green



57 Beige



58 Light Grey



59 Black



60 Light Grey



61 Dark Blue



62 Light Blue



63 Dark Green

#### Dox



50 black



51 dark grey



52 middle grey



53 light grey

#### Focus Mélange



60309



60311



60312



61240



66209



68249



### **STANDARD OPTIONS**

#### **Event**





### **NON-STANDARD OPTIONS**

### Focus Mélange





68248

#### **NON-STANDARD OPTIONS**

### **Focus**





### **NON-STANDARD OPTIONS**

#### **Focus**



# **SOFTLINE TABLE LEG COLORS**



RAL 9011 - Black Lacquered



RAL 9007 - Grey Lacquered



RAL 9002 - White Lacquered



# **SOFTLINE TABLE SCREEN**

### **Table Screen Options**



Modesty Panel - Above & Below Table Top



Over Desk Attachment - Just on Top



Mobile - No Attachment







### **Accessories**



Acrylic Pen Holder



Acrylic Pigeon Hole



Acrylic Shelf

Lead times are contingent on color/finish availability
Product may vary in color due to the nature of the media
Please refer to website for current color range + larger sample swatch



### SOFTLINE TABLE SCREEN





CONTENT 100% Mineral Wool Core:

Frame: 100% Pine

100% Steel in black, grey or white Base:

100% Acrylic (optional) Top: Focus- 100% NZ Wool Cover:

> Event- 100% Polyester Salsa- 100% Polyester Dox- 1