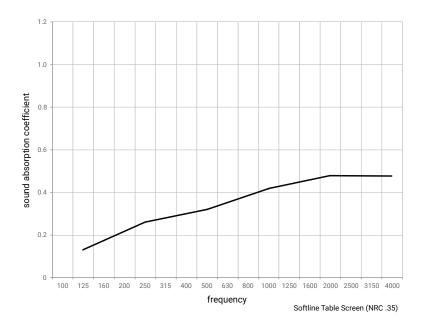

\*Acrylic top dividers add 11.2" to all heights

**FLAMMABILITY** Inquire

**ACOUSTIC** NRC: 0.35 (see graph on following page)

**APPLICATION** Screen

**DESCRIPTION** Create a functional acoustic environment in your office with Softline table screens. The

table screen consists of a sound-absorbent filling mounted within a solid wood frame. The screen is upholstered with fabric on both sides. Steel desk fittings (colors: black,

white, and grey).

Improved Sound Absorption: Softline Table Screens are ideal for high frequency absorption and achieves an NRC 0.35.

# SOFTLINE TABLE SCREEN PERFORMANCE