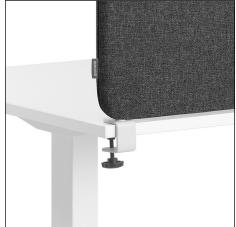

### **Table Screen Options**

Modesty Panel - Above & Below Table Top

Over Desk Attachment - Just on Top

Mobile - No Attachment

table screen consists of a sound-absorbent filling mounted within a solid wood frame. The screen is upholstered with fabric on both sides. Steel desk fittings (colors: black,

white, and grey).

Improved Sound Absorption: Softline Table Screens are ideal for high frequency absorption and achieves an NRC 0.35.