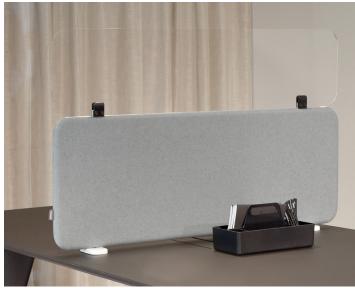

**DIMENSIONS** 

(w): 31.5", 47.25", 55.1", 63", 70.8", or 78.75" **Suspended Screen** 

(h)\*: 25.6" (19.6" above table)

(d): 1.18"

(w): 23.6", 31.5", 39.3", 47.25", 55.1", or 63" **Mobile Screen** 

> (h)\*: 17.7 (d): 1.18"

\*Acrylic top dividers add 11.2" to all heights

**FLAMMABILITY** Inquire

**ACOUSTIC** NRC: 0.35 (see graph on following page)

**APPLICATION** Screen

**DESCRIPTION** Create a functional acoustic environment in your office with Softline table screens. The

Acrylic Top Divider: Acrylic glass tops for the Softline floor and table screens are available. The top bracket can be mounted directly from the factory, or it is easy to mount the brackets and acrylic top yourself, on an existing screen. The acrylic top is compatible with all models of floor and table screens in the Softline series.