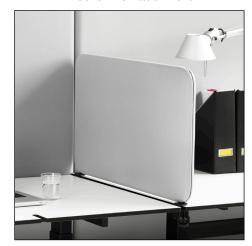

**DIMENSIONS** 

(w): 31.5", 47.25", 55.1", 63", 70.8", or 78.75" **Suspended Screen** 

(h)\*: 25.6" (19.6" above table)

(d): 1.18"

(w): 23.6", 31.5", 39.3", 47.25", 55.1", or 63" **Mobile Screen** 

> (h)\*: 17.7 (d): 1.18"

Acrylic Top Divider: Acrylic glass tops for the Softline floor and table screens are available. The top bracket can be mounted directly from the factory, or it is easy to mount the brackets and acrylic top yourself, on an existing screen. The acrylic top is compatible with all models of floor and table screens in the Softline series.