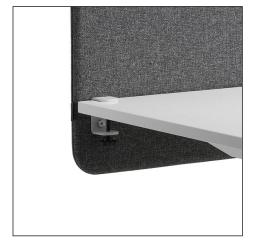

### **Table Screen Options**

Modesty Panel - Above & Below Table Top

Over Desk Attachment - Just on Top

Mobile - No Attachment

table screen consists of a sound-absorbent filling mounted within a solid wood frame. The screen is upholstered with fabric on both sides. Steel desk fittings (colors: black,

white, and grey).

Improved Sound Absorption: Softline Table Screens are ideal for high frequency absorption and achieves an NRC 0.35.