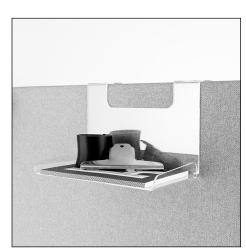

### **Accessories**

Acrylic Pen Holder

Acrylic Pigeon Hole

Acrylic Shelf

Lead times are contingent on color/finish availability
Product may vary in color due to the nature of the media
Please refer to website for current color range + larger sample swatch

Acrylic Top Divider: Acrylic glass tops for the Softline floor and table screens are available. The top bracket can be mounted directly from the factory, or it is easy to mount the brackets and acrylic top yourself, on an existing screen. The acrylic top is compatible with all models of floor and table screens in the Softline series.