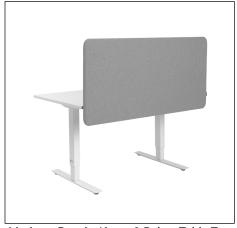

### **Table Screen Options**

Modesty Panel - Above & Below Table Top

Over Desk Attachment - Just on Top

Mobile - No Attachment

**DIMENSIONS** 

(w): 31.5", 47.25", 55.1", 63", 70.8", or 78.75" **Suspended Screen** 

(h)\*: 25.6" (19.6" above table)

(d): 1.18"

(w): 23.6", 31.5", 39.3", 47.25", 55.1", or 63" **Mobile Screen** 

> (h)\*: 17.7 (d): 1.18"

\*Acrylic top dividers add 11.2" to all heights

**FLAMMABILITY** Inquire

**ACOUSTIC** NRC: 0.35 (see graph on following page)

**APPLICATION** Screen

**DESCRIPTION** Create a functional acoustic environment in your office with Softline table screens. The

table screen consists of a sound-absorbent filling mounted within a solid wood frame. The screen is upholstered with fabric on both sides. Steel desk fittings (colors: black,

white, and grey).

Improved Sound Absorption: Softline Table Screens are ideal for high frequency absorption and achieves an NRC 0.35.