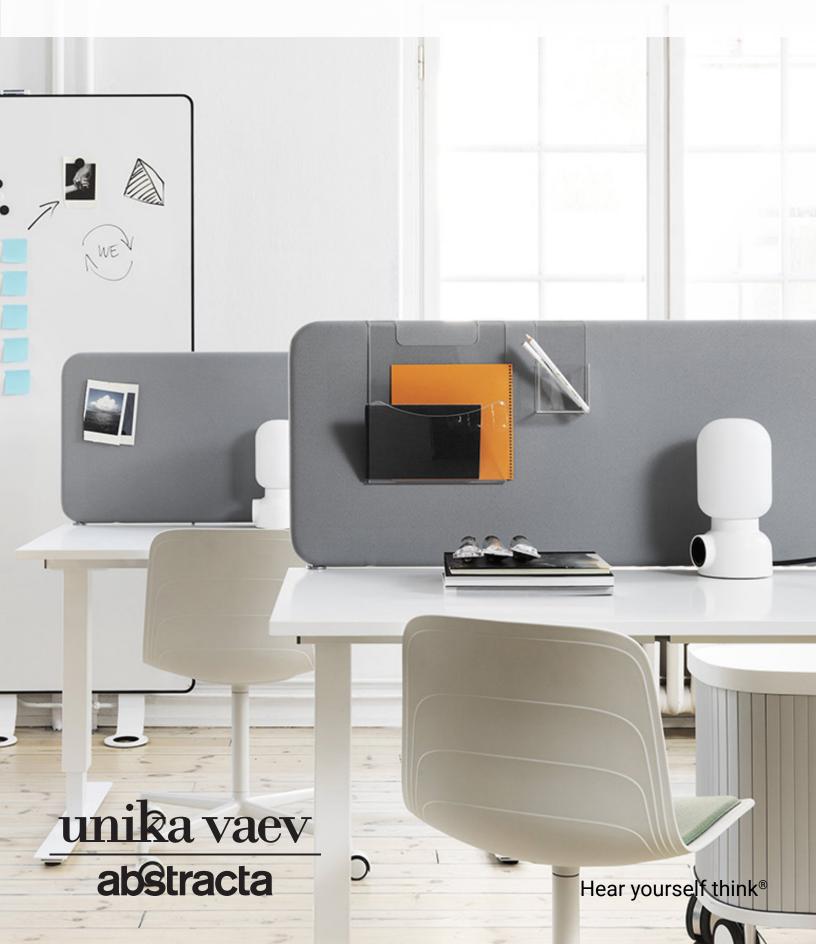

# **SOFTLINE TABLE SCREEN**

### **Table Screen Options**

Modesty Panel - Above & Below Table Top

Over Desk Attachment - Just on Top

Mobile - No Attachment

### **Accessories**

Acrylic Pen Holder

Acrylic Pigeon Hole

Acrylic Shelf

Lead times are contingent on color/finish availability
Product may vary in color due to the nature of the media
Please refer to website for current color range + larger sample swatch

\*Acrylic top dividers add 11.2" to all heights

**FLAMMABILITY** Inquire

**ACOUSTIC** NRC: 0.35 (see graph on following page)

**APPLICATION** Screen

**DESCRIPTION** Create a functional acoustic environment in your office with Softline table screens. The

table screen consists of a sound-absorbent filling mounted within a solid wood frame. The screen is upholstered with fabric on both sides. Steel desk fittings (colors: black,

white, and grey).

Improved Sound Absorption: Softline Table Screens are ideal for high frequency absorption and achieves an NRC 0.35.

Acrylic Top Divider: Acrylic glass tops for the Softline floor and table screens are available. The top bracket can be mounted directly from the factory, or it is easy to mount the brackets and acrylic top yourself, on an existing screen. The acrylic top is compatible with all models of floor and table screens in the Softline series.