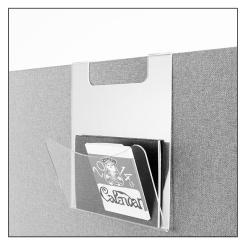

### **Accessories**

Acrylic Pen Holder

Acrylic Pigeon Hole

Acrylic Shelf

Lead times are contingent on color/finish availability
Product may vary in color due to the nature of the media
Please refer to website for current color range + larger sample swatch

Acrylic Top Divider: Acrylic glass tops for the Softline floor and table screens are available. The top bracket can be mounted directly from the factory, or it is easy to mount the brackets and acrylic top yourself, on an existing screen. The acrylic top is compatible with all models of floor and table screens in the Softline series.