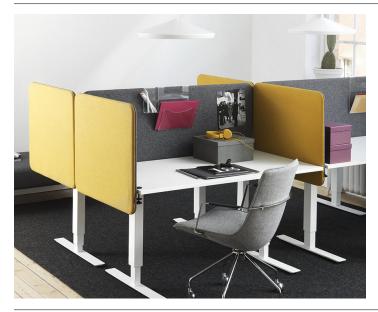

\*Acrylic top dividers add 11.2" to all heights

**FLAMMABILITY** Inquire

**ACOUSTIC** NRC: 0.35 (see graph on following page)

**APPLICATION** Screen

**DESCRIPTION** Create a functional acoustic environment in your office with Softline table screens. The

table screen consists of a sound-absorbent filling mounted within a solid wood frame. The screen is upholstered with fabric on both sides. Steel desk fittings (colors: black,

white, and grey).

Improved Sound Absorption: Softline Table Screens are ideal for high frequency absorption and achieves an NRC 0.35.