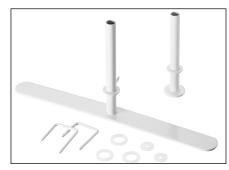

### **Table Screen Options**

Modesty Panel - Above & Below Table Top

Over Desk Attachment - Just on Top

Mobile - No Attachment

**DIMENSIONS** 

(w): 31.5", 47.25", 55.1", 63", 70.8", or 78.75" **Suspended Screen** 

(h)\*: 25.6" (19.6" above table)

(d): 1.18"

(w): 23.6", 31.5", 39.3", 47.25", 55.1", or 63" **Mobile Screen** 

> (h)\*: 17.7 (d): 1.18"

Acrylic Top Divider: Acrylic glass tops for the Softline floor and table screens are available. The top bracket can be mounted directly from the factory, or it is easy to mount the brackets and acrylic top yourself, on an existing screen. The acrylic top is compatible with all models of floor and table screens in the Softline series.