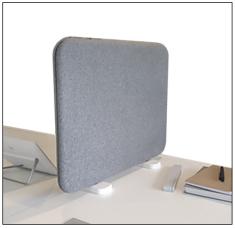

### **Table Screen Options**

Modesty Panel - Above & Below Table Top

Over Desk Attachment - Just on Top

Mobile - No Attachment

**DIMENSIONS** 

(w): 31.5", 47.25", 55.1", 63", 70.8", or 78.75" **Suspended Screen** 

(h)\*: 25.6" (19.6" above table)

(d): 1.18"

(w): 23.6", 31.5", 39.3", 47.25", 55.1", or 63" **Mobile Screen** 

> (h)\*: 17.7 (d): 1.18"

Acrylic Top Divider: Acrylic glass tops for the Softline floor and table screens are available. The top bracket can be mounted directly from the factory, or it is easy to mount the brackets and acrylic top yourself, on an existing screen. The acrylic top is compatible with all models of floor and table screens in the Softline series.