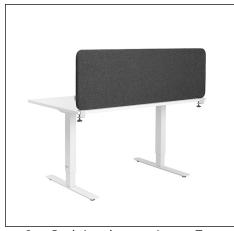

### **Table Screen Options**

Modesty Panel - Above & Below Table Top

Over Desk Attachment - Just on Top

Mobile - No Attachment

**DIMENSIONS** 

(w): 31.5", 47.25", 55.1", 63", 70.8", or 78.75" **Suspended Screen** 

(h)\*: 25.6" (19.6" above table)

(d): 1.18"

(w): 23.6", 31.5", 39.3", 47.25", 55.1", or 63" **Mobile Screen** 

> (h)\*: 17.7 (d): 1.18"

\*Acrylic top dividers add 11.2" to all heights

**FLAMMABILITY** Inquire

**ACOUSTIC** NRC: 0.35 (see graph on following page)

**APPLICATION** Screen

**DESCRIPTION** Create a functional acoustic environment in your office with Softline table screens. The

table screen consists of a sound-absorbent filling mounted within a solid wood frame. The screen is upholstered with fabric on both sides. Steel desk fittings (colors: black,

white, and grey).

Improved Sound Absorption: Softline Table Screens are ideal for high frequency absorption and achieves an NRC 0.35.