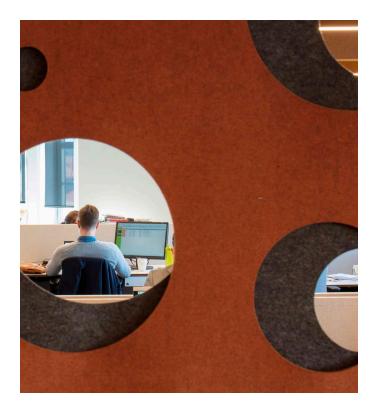

**DESCRIPTION** 

ScreenTrak® Soprano Double creates a new room inside a room. The ScreenTrak® Soprano Double consists of two layers of 3mm felt with a pattern cut creating both a discrete peep and an elegant color effect from the felt on the backside. With many colors of felt to choose from, along with the ability to design your own carving pattern and size as required, a ScreenTrak® Soprano Double can match any decoration.