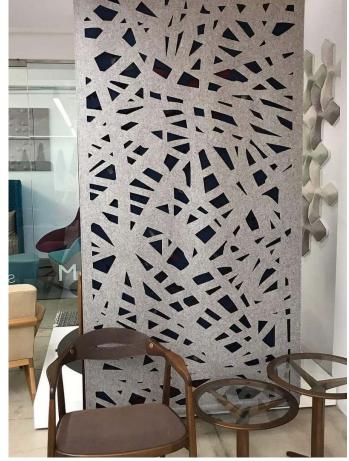

**DESCRIPTION** 

ScreenTrak® Soprano Double creates a new room inside a room. The ScreenTrak® Soprano Double consists of two layers of 3mm felt with a pattern cut creating both a discrete peep and an elegant color effect from the felt on the backside. With many colors of felt to choose from, along with the ability to design your own carving pattern and size as required, a ScreenTrak® Soprano Double can match any decoration.