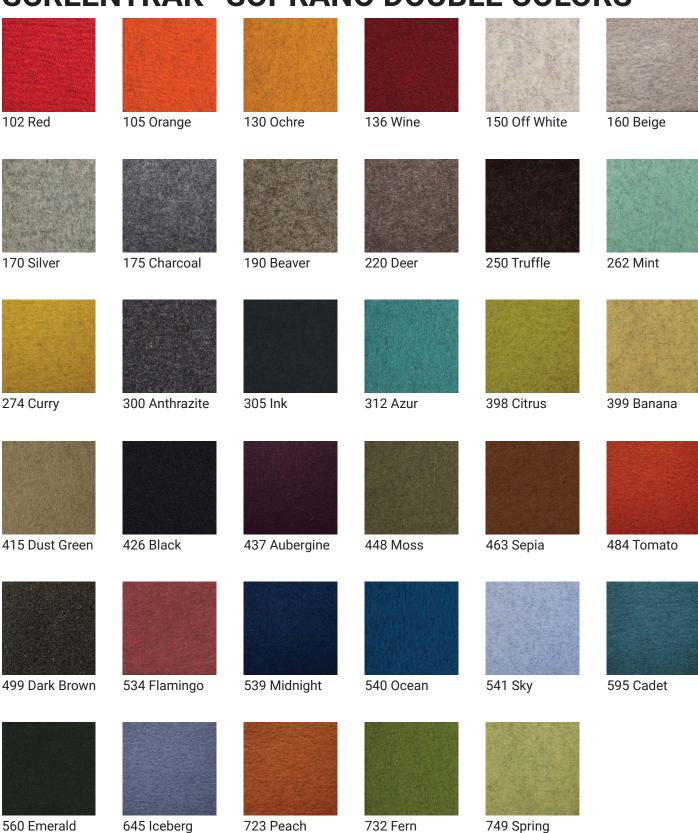

# SCREENTRAK® SOPRANO DOUBLE SPECIFICATIONS



# **SCREENTRAK® SOPRANO DOUBLE COLORS**





## **SCREENTRAK® SOPRANO DOUBLE PATTERN OPTIONS**

#### **NEW PATTERNS**













**BAMBOO DOUBLE** 

**BUNCH DOUBLE** 

**DISCO DOUBLE** 

**FUNNY DOUBLE** 

**OBJECT DOUBLE** 











**RAIN DOUBLE** 

RYTHM DOUBLE

STORM DOUBLE

TRICKY DOUBLE

WINDOW DOUBLE





## **SCREENTRAK® SOPRANO DOUBLE PATTERN OPTIONS**





#### SCREENTRAK® SOPRANO DOUBLE



PRODUCT ScreenTrak® Soprano Double

CONTENT 100% Wool

DIMENSIONS Custom, Minimum of 1.2 Square

Yards. Maximum Width of 70"

THICKNESS 0.22" (6mm)

FLAMMABILITY EN 13501-1

APPLICATION Vertical Surfaces, Screen

ACOUSTIC NRC: 0.20 - 0.40

depending on application and pattern

used

MOUNTING • Directly on glass with magnets.

 With wires in a rail, from the ceiling or with eyelet magnets.

 With Hook & Loop in rails with up to fi