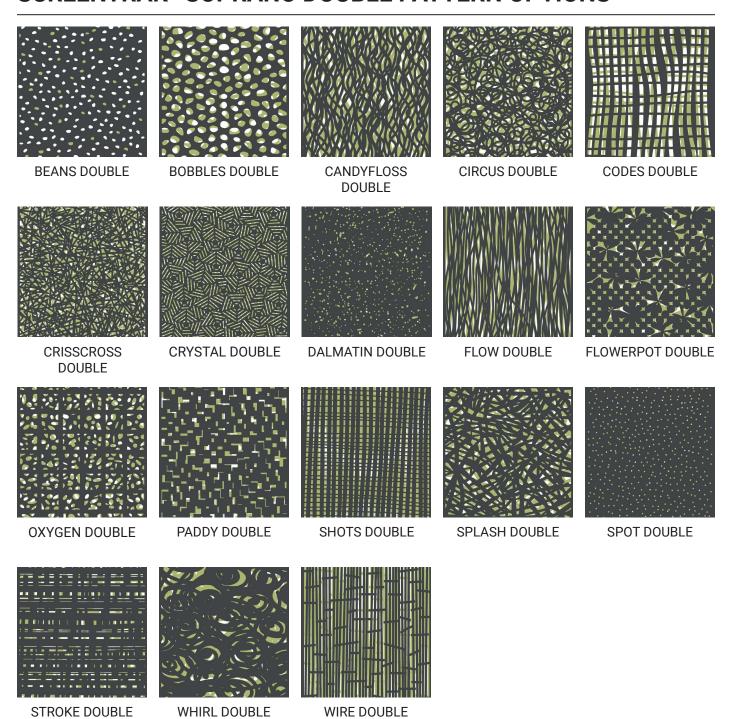

# SCREENTRAK® SOPRANO DOUBLE SPECIFICATIONS



# **SCREENTRAK® SOPRANO DOUBLE COLORS**





## **SCREENTRAK® SOPRANO DOUBLE PATTERN OPTIONS**

#### **NEW PATTERNS**













**BAMBOO DOUBLE** 

**BUNCH DOUBLE** 

**DISCO DOUBLE** 

**FUNNY DOUBLE** 

**OBJECT DOUBLE** 











**RAIN DOUBLE** 

RYTHM DOUBLE

STORM DOUBLE

TRICKY DOUBLE

WINDOW DOUBLE





## **SCREENTRAK® SOPRANO DOUBLE PATTERN OPTIONS**





#### SCREENTRAK® SOPRANO DOUBLE



PRODUCT ScreenTrak® Soprano Double

CONTENT 100% Wool

DIMENSIONS Custom, Minimum of 1.2 Square

Yards. Maximum Width of 70"

THICKNESS 0.22" (6mm)

FLAMMABILITY EN 13501-1

APPLICATION Vertical Surfaces, Screen

ACOUSTIC NRC: 0.20 - 0.40

depending on application and pattern

used

MOUNTING • Directly on glass with magnets.

 With wires in a rail, from the ceiling or with eyelet magnets.

 With Hook & Loop in rails with up to five panel wagons.

**DESCRIPTION** 

ScreenTrak® Soprano Double creates a new room inside a room. The ScreenTrak® Soprano Double consists of two layers of 3mm felt with a pattern cut creating both a discrete peep and an elegant color effect from the felt on the backside. With many colors of felt to choose from, along with the a