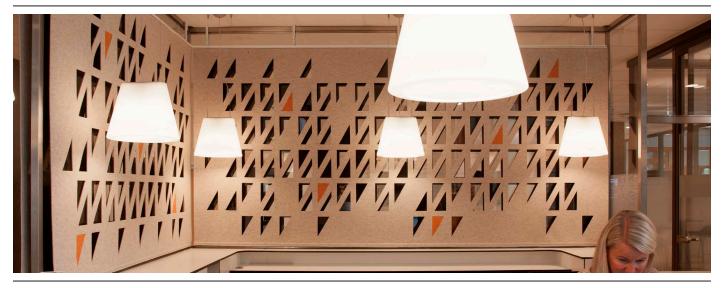

**DESCRIPTION** 

ScreenTrak® Soprano Double creates a new room inside a room. The ScreenTrak® Soprano Double consists of two layers of 3mm felt with a pattern cut creating both a discrete peep and an elegant color effect from the felt on the backside. With many colors of felt to choose from, along with the ability to design your own carving pattern and size as required, a ScreenTrak® Soprano Double can match any decoration.