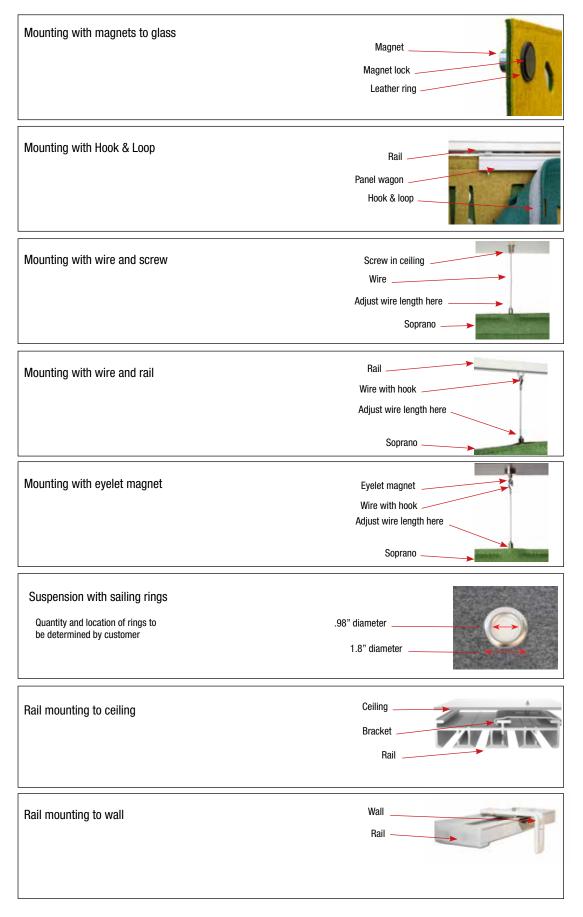

#### **SCREENTRAK® SOPRANO DOUBLE MOUNTING**

ACOUSTIC NRC: 0.20 - 0.40

depending on application and pattern

used

MOUNTING • Directly on glass with magnets.

 With wires in a rail, from the ceiling or with eyelet magnets.

 With Hook & Loop in rails with up to five panel wagons.