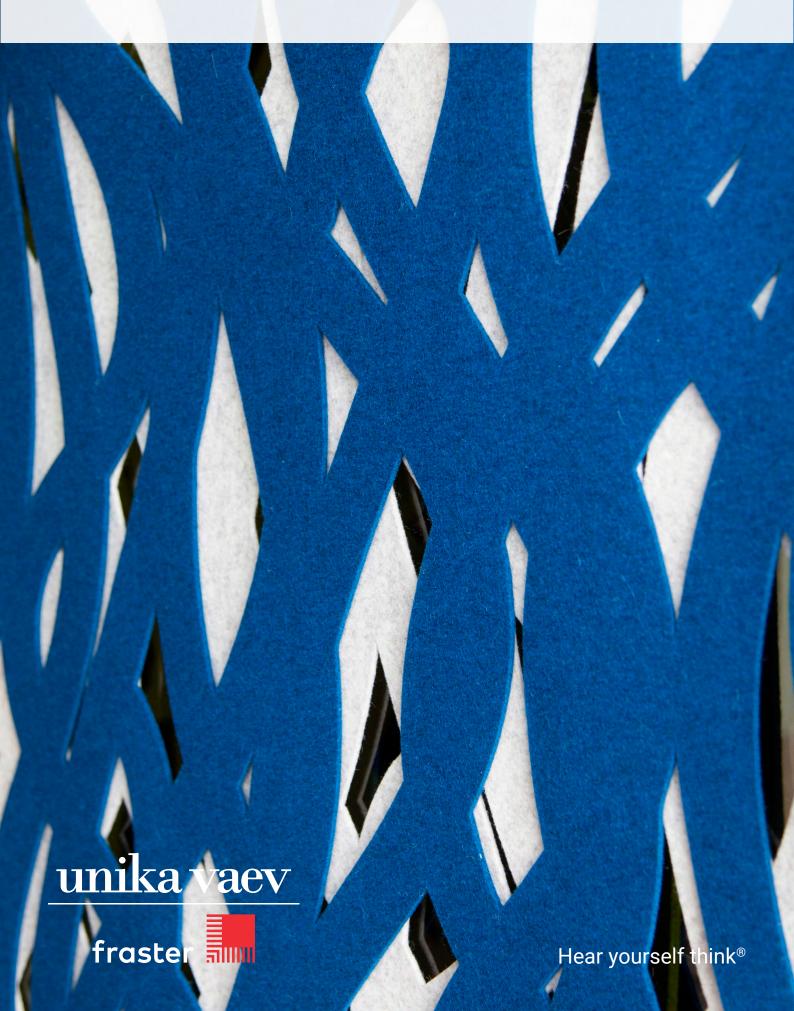

**DESCRIPTION** 

ScreenTrak® Soprano Double creates a new room inside a room. The ScreenTrak® Soprano Double consists of two layers of 3mm felt with a pattern cut creating both a discrete peep and an elegant color effect from the felt on the backside. With many colors of felt to choose from, along with the ability to design your own carving pattern and size as required, a ScreenTrak® Soprano Double can match any decoration.