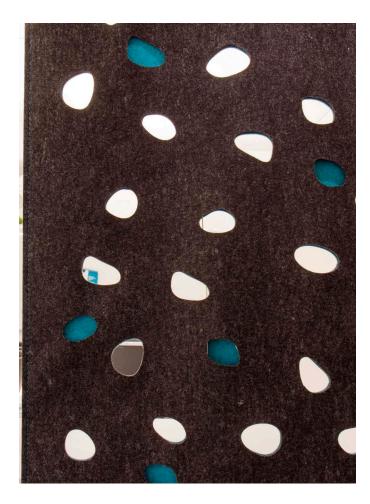

**DESCRIPTION** 

ScreenTrak® Soprano Double creates a new room inside a room. The ScreenTrak® Soprano Double consists of two layers of 3mm felt with a pattern cut creating both a discrete peep and an elegant color effect from the felt on the backside. With many colors of felt to choose from, along with the ability to design your own carving pattern and size as required, a ScreenTrak® Soprano Double can match any decoration.