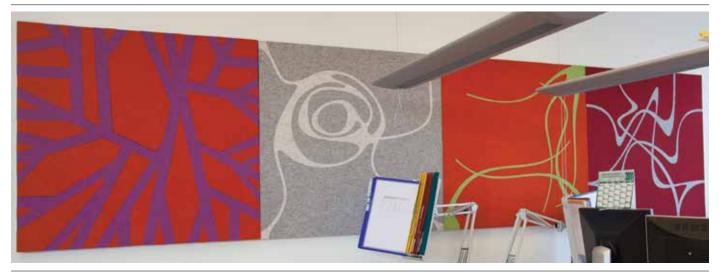

NIMBUS x4

**STRATUS** 

TWIG

TWIG x4

**STRAW** 

WEAVE

WEAVE x4

Each pattern is designed to match on all four sides. By placing four or more Twister Plus panels together an entirely new pattern is created. Combinations are seemingly endless with 50 patterns and many colors to choose from. You can even create your own special Twister Plus pattern to perfectly suit your interior design needs. For more information on custom pattern creation, contact Unika Vaev. customerservice@unikavaev.com - 800-237-1625

**DESCRIPTION** Twister Plus is a dynamic wall panel that features 50 different patterns and many color options. By combining panels you are able to create new and exciting patterns that can be manipulated in many different ways, Twister Plus is comprised of an acoustic plate upholstered with 100% Merino felt. This allows for improved sound absorption and a more pleasant interior space both visually and acoustically.