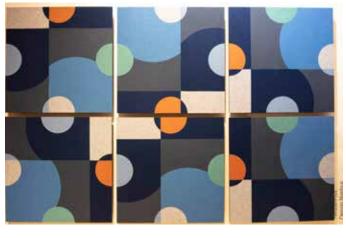

NIMBUS x4

**STRATUS** 

TWIG

TWIG x4

**STRAW** 

WEAVE

WEAVE x4

Each pattern is designed to match on all four sides. By placing four or more Twister Plus panels together an entirely new pattern is created. Combinations are seemingly endless with 50 patterns and many colors to choose from. You can even create your own special Twister Plus pattern to perfectly suit your interior design needs. For more information on custom pattern creation, contact Unika Vaev. customerservice@unikavaev.com - 800-237-1625

**DESCRIPTION** Twister Plus is a dynamic wall panel that features 50 different patterns and many color options. By combining panels you are able to create new and exciting patterns that can be manipulated in many different ways, Twister Plus is comprised of an acoustic plate upholstered with 100% Merino felt. This allows for improved sound absorption and a more pleasant interior space both visually and acoustically.