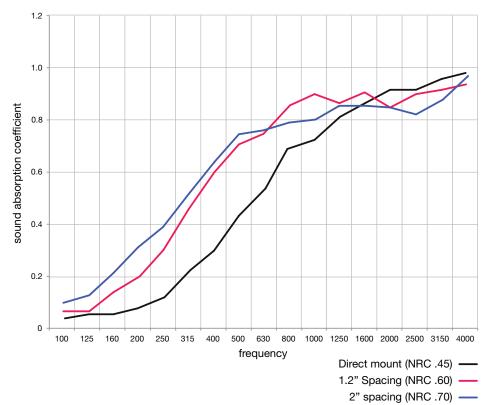

#### ACOUSTIC

| Direct mount | NRC: 0.45 (see graph on following page) |
|--------------|-----------------------------------------|
| 1.2" spacing | NRC: 0.60 (see graph on following page) |
| 2" spacing   | NRC: 0.70 (see graph on following page) |