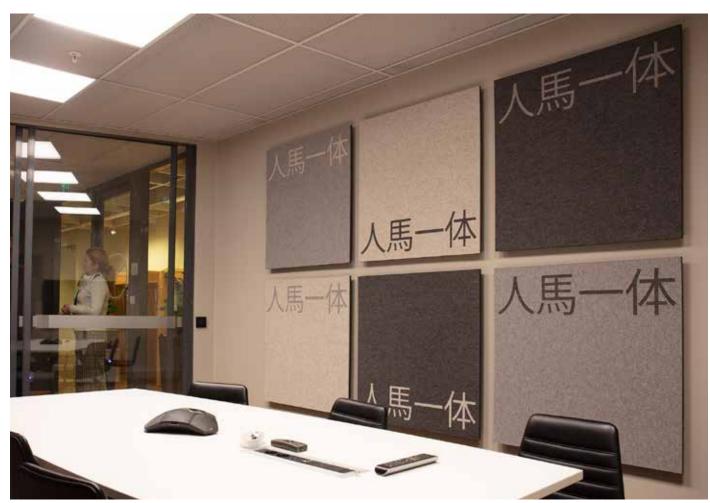

NIMBUS x4

**STRATUS** 

TWIG

TWIG x4

**STRAW** 

WEAVE

WEAVE x4

Each pattern is designed to match on all four sides. By placing four or more Twister Plus panels together an entirely new pattern is created. Combinations are seemingly endless with 50 patterns and many colors to choose from. You can even create your own special Twister Plus pattern to perfectly suit your interior design needs. For more information on custom pattern creation, contact Unika Vaev. customerservice@unikavaev.com - 800-237-1625

**DESCRIPTION** Twister Plus is a dynamic wall panel that features 50 different patterns and many color options. By combining panels you are able to create new and exciting patterns that can be manipulated in many different ways, Twister Plus is comprised of an acoustic plate upholstered with 100% Merino felt. This allows for improved sound absorption and a more pleasant interior space both visually and acoustically.

#### IMPORTANT

When mounting multiple Twister Plus modules to a wall you should keep a minimum of .4" (10mm) space between each. This spacing will ensure that the patterns will blend seamlessly into each other. The modules are not designed to be butted against each other.