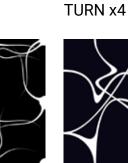

### **TWISTER PLUS PATTERNS**

ALTO

ALTO x4

CIRRUS

**CIRRUS x4** 

COBBLE x4

COCOON

BARK x 4

NIMBUS x4

**STRATUS** 

TWIG

TWIG x4

**STRAW** 

WEAVE

WEAVE x4

Each pattern is designed to match on all four sides. By placing four or more Twister Plus panels together an entirely new pattern is created. Combinations are seemingly endless with 50 patterns and many colors to choose from. You can even create your own special Twister Plus pattern to perfectly suit your interior design needs. For more information on custom pattern creation, contact Unika Vaev. customerservice@unikavaev.com - 800-237-1625