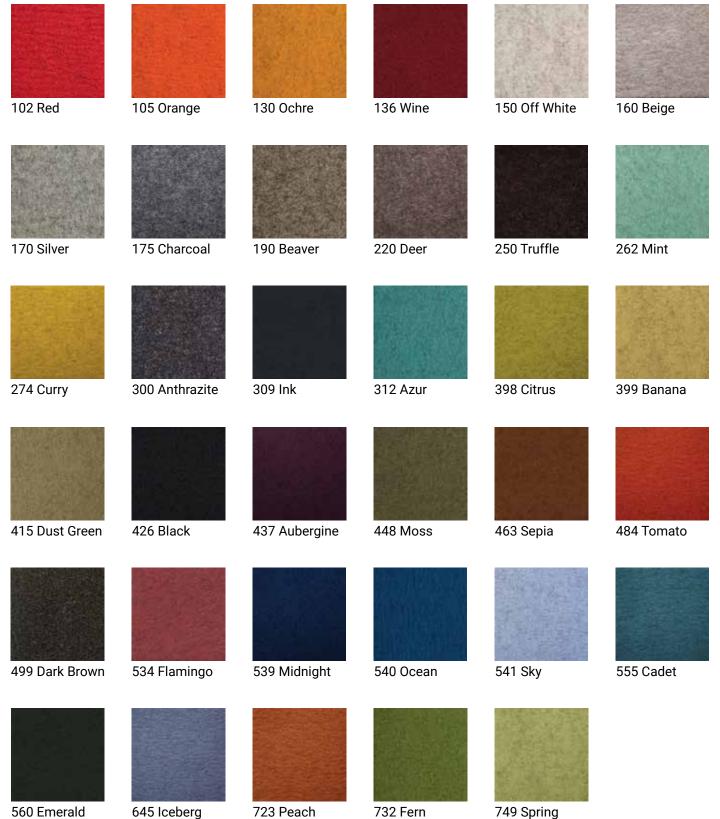

CUMULUS x4

EVERGREEN



CUT



CUT x4



DROPS

FLOWER x4

FOLD



DROPS x4



FOLD x4







# **TWISTER PLUS PATTERNS**



**GESTUS x4** 



GRΔ



KNOT x4





NIMBUS



GRIT x4



ROTATE



**ROTATE x4** 







NIMBUS x4

**STRATUS** 





TWIG



TWIG x4

**STRAW** 









WEAVE

WEAVE x4

Each pattern is designed to match on all four sides. By placing four or more Twister Plus panels together an entirely new pattern is created. Combinations are seemingly endless with 50 patterns and many colors to choose from. You can even create your own special Twister Plus pattern to perfectly suit your interior design needs. For more information on custom pattern creation, contact Unika Vaev. customerservice@unikavaev.com - 800-237-1625

WARP x4

WARP



#### **TWISTER PLUS FELT COLORS**





### **TWISTER PLUS**



| PRODUCT | Twister Plus |
|---------|--------------|

- CONTENT100% Polyester acoustic core100% Merino wool felt face
- DIMENSIONS 34.66" x 34.66" (88 x 88 cm) or 23.22" x 23.22" (59 x 59 cm)
- **THICKNESS** 0.59" (15 mm)
- FLAMMABILITY Please Inquire
- **APPLICATION** Vertical surfaces, Horizontal or Wire suspension from ceiling.

#### ACOUSTIC

| Direct mount | NRC: 0.45 (see graph on following page) |
|--------------|-----------------------------------------|
| 1.2" spacing | NRC: 0.60 (see graph on following page) |
| 2" spacing   | NRC: 0.70 (see graph on following page) |

**DESCRIPTION** Twister Plus is a dynamic wall panel that features 50 different patterns and many color options. By combining panels you are able to create new and exciting patterns tha