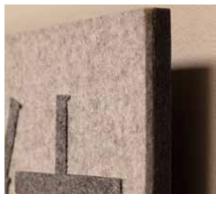

**DESCRIPTION** Twister Plus is a dynamic wall panel that features 50 different patterns and many color options. By combining panels you are able to create new and exciting patterns that can be manipulated in many different ways, Twister Plus is comprised of an acoustic plate upholstered with 100% Merino felt. This allows for improved sound absorption and a more pleasant interior space both visually and acoustically.