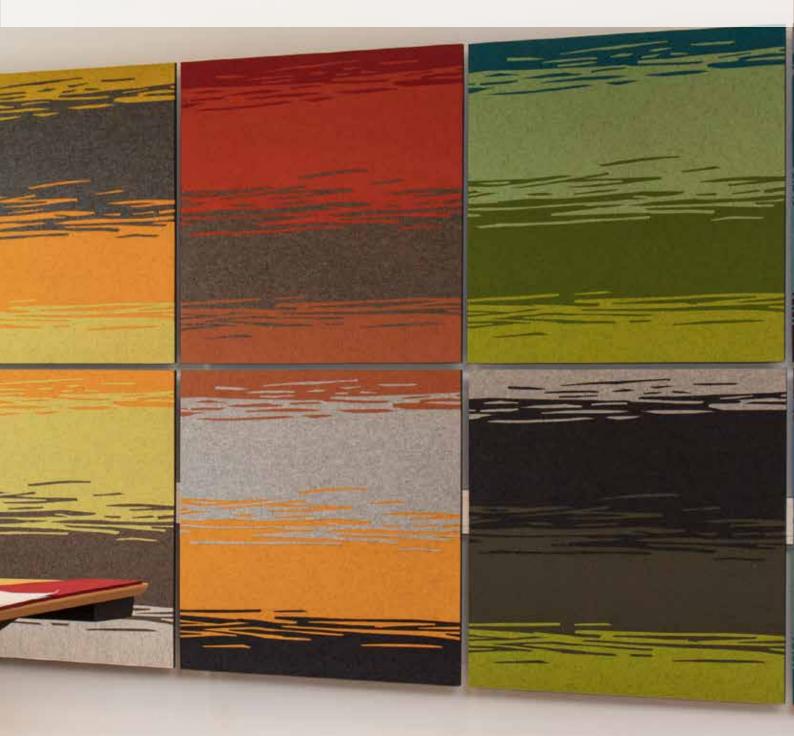

NIMBUS x4

**STRATUS** 

TWIG

TWIG x4

**STRAW** 

WEAVE

WEAVE x4

Each pattern is designed to match on all four sides. By placing four or more Twister Plus panels together an entirely new pattern is created. Combinations are seemingly endless with 50 patterns and many colors to choose from. You can even create your own special Twister Plus pattern to perfectly suit your interior design needs. For more information on custom pattern creation, contact Unika Vaev. customerservice@unikavaev.com - 800-237-1625

**DESCRIPTION** Twister Plus is a dynamic wall panel that features 50 different patterns and many color options. By combining panels you are able to create new and exciting patterns that can be manipulated in many different ways, Twister Plus is comprised of an acoustic plate upholstered with 100% Merino felt. This allows for improved sound absorption and a more pleasant interior space both visually and acoustically.