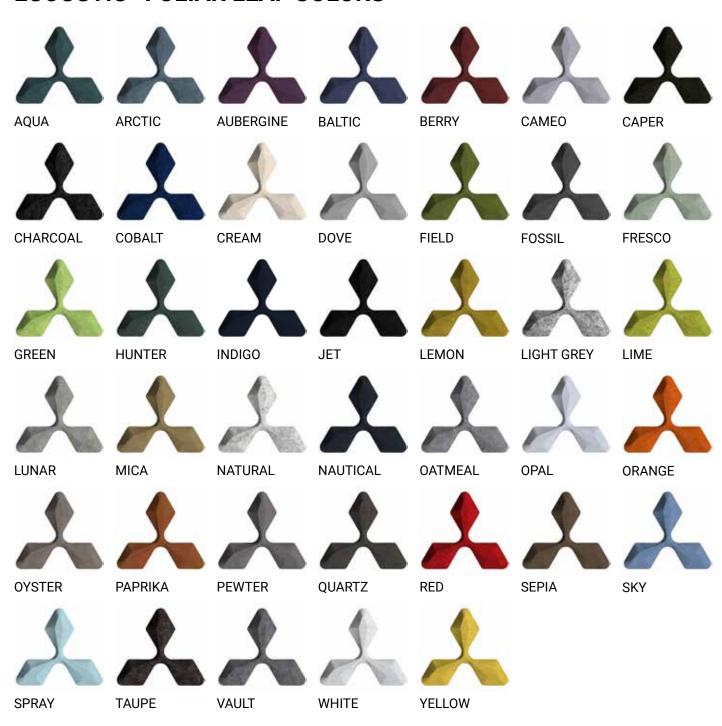

# **ECOUSTIC® FOLIAR**



# **ECOUSTIC® FOLIAR LEAF COLORS**



### **Ecoustic® Foliar Base**



## **ECOUSTIC® FOLIAR**



CONTENT

100% PET (up to 23% recycled content)

**DIMENSIONS** 

(w) 19.7" x (h) 17.5" x (d) 2.2" (501mm x 445mm x 55mm)

**APPLICATION** 

Wall, Ceiling (must be glued or

screwed)

**ACOUSTIC** 

AS/ISO 354

NRC: 0.65

NRC: 0.80 (with Infill)



#### **FIRE RATINGS**

AS/NZS 3837 GB 8624 2012 ISO 5660.1

### **DESCRIPTION**

Ecoustic® Foliar is a versatile, striking and dynamic wall feature design that has been inspired by the tessellating cellular structures found in nature. Individual tiles can be installed as endless organic formations that build formations of positive and negative space.

**Lightweight, Easy to Handle + Install:** Ecoustic® Foliar is a modular tile that is easy to install and re-install. Screw the base til