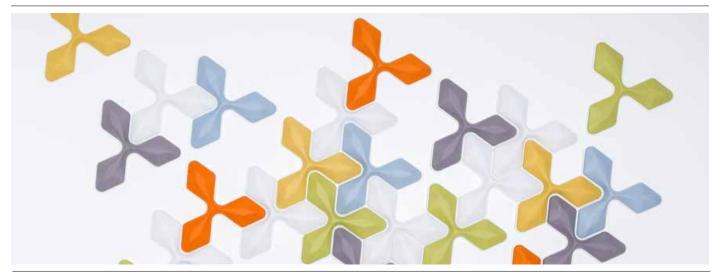

### **DESCRIPTION**

Ecoustic® Foliar is a versatile, striking and dynamic wall feature design that has been inspired by the tessellating cellular structures found in nature. Individual tiles can be installed as endless organic formations that build formations of positive and negative space.