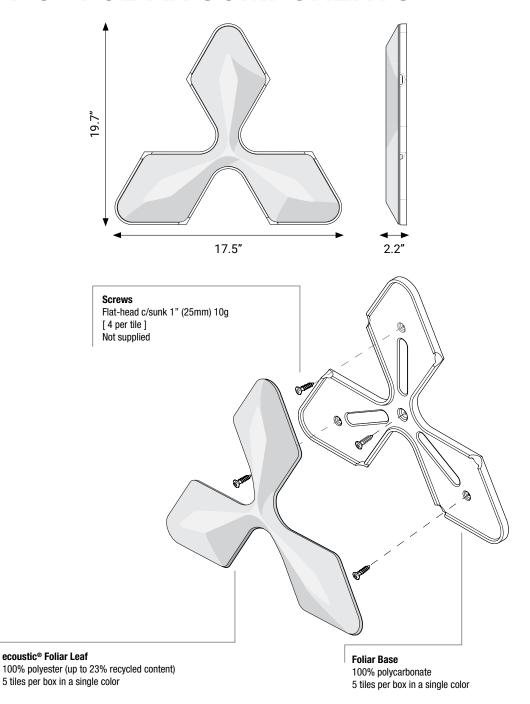

## **ECOUSTIC® FOLIAR**

CONTENT

100% PET (up to 23% recycled content)

**DIMENSIONS** 

(w) 19.7" x (h) 17.5" x (d) 2.2" (501mm x 445mm x 55mm)

**APPLICATION** 

Wall, Ceiling (must be glued or

screwed)

**Lightweight, Easy to Handle + Install:** Ecoustic® Foliar is a modular tile that is easy to install and re-install. Screw the base tile directly to your wall and then snap on the top tile. The design can be easily extended at a later stage.

# **ECOUSTIC® FOLIAR COMPONENTS**