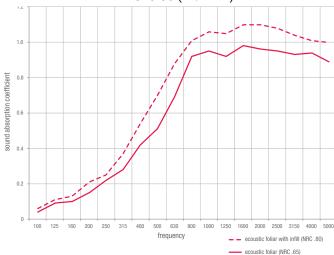

# **ECOUSTIC® FOLIAR**



# **ECOUSTIC® FOLIAR LEAF COLORS**



### **Ecoustic® Foliar Base**



## **ECOUSTIC® FOLIAR**



CONTENT

100% PET (up to 23% recycled content)

**DIMENSIONS** 

(w) 19.7" x (h) 17.5" x (d) 2.2" (501mm x 445mm x 55mm)

**APPLICATION** 

Wall, Ceiling (must be glued or

screwed)

**ACOUSTIC** 

AS/ISO 354

NRC: 0.65

NRC: 0.80 (with Infill)



#### **FIRE RATINGS**

AS/NZS 3837 GB 8624 2012 ISO 5660.1

### **DESCRIPTION**

Ecoustic® Foliar is a versatile, striking and dynamic wall feature design that has been inspired by the tessellating cellular structures found in nature. Individual tiles can be installed as endless organic formations that build formations of positive and negative space.

**Lightweight, Easy to Handle + Install:** Ecoustic® Foliar is a modular tile that is easy to install and re-install. Screw the base tile directly to your wall and then snap on the top tile. The design can be easily extended at a later stage.

## **Designed for the Environment:**

- · Recycled Content
- · Rapidly Renewable Content
- Low VOC
- · Greentag Level A Certified
- Prop 65 Compliant
- No FR Additives
- No Conflict Minerals
- · Red L